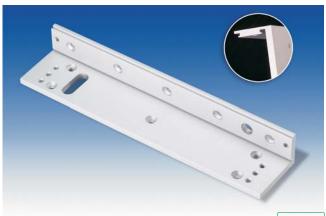

L-NH350M Bracket
Typical mounting on OUT-SWINGINGnarrow frame door

The A value in the table below for each bracket to mount on the door frame, shows the minimum requirement width of the door frame for different electromagnetic lock model.

Lock the armature plate and L bracket first. Put the electromagnet into the armature plate second.

Turn on the power of EM-Lock, and let the armature plate bonds to the EM-lock. Adjust the position between the L bracket and the door frame.

Once the position is correct, use the screws to permanently mount the L bracket on the door frame.

Test the unit. Insert the antitamper caps into the mounting screw access holes.